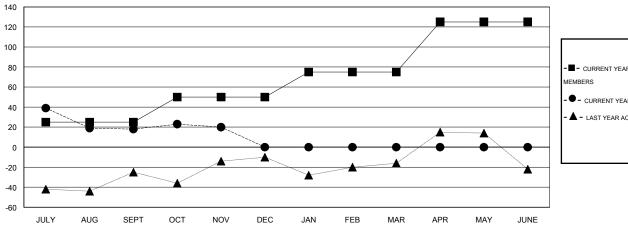

#### GOALS AND ACTUAL MEMBERS CUMULATIVE

| - CURRENT YEAR GOALS FOR | NEW |
|--------------------------|-----|
| MEMBERS                  |     |

CURRENT YEAR ACTUAL MEMBERS

- LAST YEAR ACTUAL MEMBERS

| DROPPED CLUBS: 0 |    |
|------------------|----|
| DROPPED MEMBERS  |    |
| DECEASED         | 3  |
| CLUB CANCELLED   | 0  |
| OTHER            | 79 |
| TOTAL            | 82 |

# **LOCATION CALIFORNIA**

| GMT: Gary W           | ong ong          | LOCATION CALIFORNIA |                  |                  |                       |                    |                                     | GMT CA 1           |                  |
|-----------------------|------------------|---------------------|------------------|------------------|-----------------------|--------------------|-------------------------------------|--------------------|------------------|
| Clubs                 |                  |                     |                  |                  |                       |                    | Members                             |                    |                  |
| RESULTS FOR 2016-2017 |                  |                     |                  |                  | RESULTS FOR 2016-2017 |                    |                                     |                    |                  |
| QUARTER               | NEW CLUB<br>GOAL | NEW CLUBS           | DROPPED<br>CLUBS | NET<br>GAIN/LOSS | QUARTER               | NEW MEMBER<br>GOAL | CHARTER AND<br>NEW MEMBERS<br>ADDED | DROPPED<br>MEMBERS | NET<br>GAIN/LOSS |
| JULY/AUG/SEPT         | 1                | 1                   | 0                | 1                | JULY/AUG/SEPT         | 25                 | 83                                  | 65                 | 18               |
| OCT/NOV/DEC           | 1                | 0                   | 0                | 0                | OCT/NOV/DEC           | 25                 | 19                                  | 17                 | 2                |
| JAN/FEB/MAR           | 1                | 0                   | 0                | 0                | JAN/FEB/MAR           | 25                 | 0                                   | 0                  | 0                |
| APR/MAY/JUNE          | 2                | 0                   | 0                | 0                | APR/MAY/JUNE          | 50                 | 0                                   | 0                  | 0                |