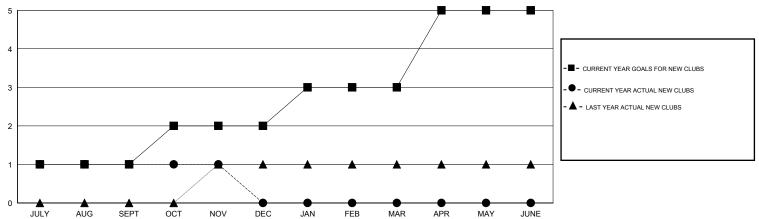

### GOALS AND ACTUAL NEW CLUBS CUMULATIVE

# **LOCATION CALIFORNIA**

| GMT: Gary W           | ong ong          | LOCATION CALIFORNIA |                  |                  |                       |                    |                                     | GMT CA 1           |                  |
|-----------------------|------------------|---------------------|------------------|------------------|-----------------------|--------------------|-------------------------------------|--------------------|------------------|
| Clubs                 |                  |                     |                  |                  |                       |                    | Members                             |                    |                  |
| RESULTS FOR 2016-2017 |                  |                     |                  |                  | RESULTS FOR 2016-2017 |                    |                                     |                    |                  |
| QUARTER               | NEW CLUB<br>GOAL | NEW CLUBS           | DROPPED<br>CLUBS | NET<br>GAIN/LOSS | QUARTER               | NEW MEMBER<br>GOAL | CHARTER AND<br>NEW MEMBERS<br>ADDED | DROPPED<br>MEMBERS | NET<br>GAIN/LOSS |
| JULY/AUG/SEPT         | 1                | 1                   | 0                | 1                | JULY/AUG/SEPT         | 25                 | 83                                  | 65                 | 18               |
| OCT/NOV/DEC           | 1                | 0                   | 0                | 0                | OCT/NOV/DEC           | 25                 | 19                                  | 17                 | 2                |
| JAN/FEB/MAR           | 1                | 0                   | 0                | 0                | JAN/FEB/MAR           | 25                 | 0                                   | 0                  | 0                |
| APR/MAY/JUNE          | 2                | 0                   | 0                | 0                | APR/MAY/JUNE          | 50                 | 0                                   | 0                  | 0                |